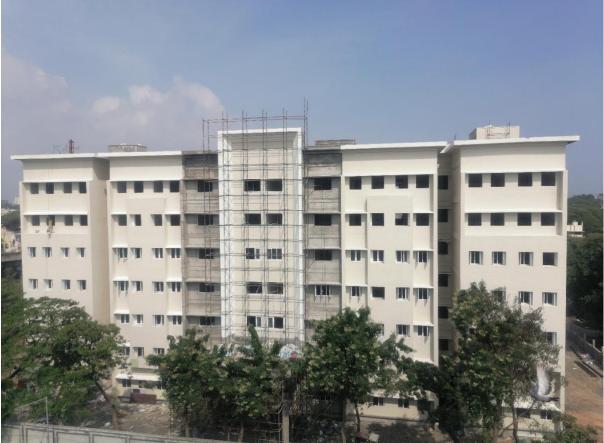

## QUEEN MARY'S COLLEGE (AUTONOMOUS) HOSTEL

| S1.No | Details                             |                                                                 | on of Women's Hostel at<br>ry's College at Chennai. |
|-------|-------------------------------------|-----------------------------------------------------------------|-----------------------------------------------------|
| 1     | Administrative Sanction             | G.O.No: 175, Higher Education Department (D1), Dated.17.03.2023 |                                                     |
| 2     | Estimate Amount                     | Rs.4200.00 Lakhs                                                |                                                     |
| 3     | Agreement No & Value                | Agt.No.175 CE/2022-2023<br>Rs39,74,64,565/-                     |                                                     |
| 4     | Name of Contractor                  | M/s. Blue Leaf Projects Pvt.Ltd., Erode.                        |                                                     |
| 5     | Period of Contract                  | 18 Months                                                       |                                                     |
| 6     | Date of commencement of work        | 12.05.2023                                                      |                                                     |
| 7     | Probable Date of completion of work | 15.02.2025                                                      |                                                     |
| 8     | Plinth Area details                 | Floor                                                           | Hostel Building<br>In sq.m.                         |
|       |                                     | Ground Floor                                                    | 1515.50                                             |
|       |                                     | First Floor                                                     | 1456.00                                             |
|       |                                     | Second Floor                                                    | 1456.00                                             |
|       |                                     | Third Floor                                                     | 1456.00                                             |
|       |                                     | Fourth Floor                                                    | 1456.00                                             |
|       |                                     | Fifth Floor                                                     | 1456.00                                             |
|       |                                     | Sixth Floor                                                     | 1456.00                                             |
|       |                                     | Seventh<br>Floor                                                | 54.60                                               |
|       |                                     | Total -                                                         | 10306.10 sq.m                                       |
|       |                                     |                                                                 | 110893.60 sq.ft                                     |

| 9  | Details of Women's Hostel | Women's Hostel: Ground Floor:  1. 10 Rooms -2 Seater (20) 2. Office room 3. Warden room 4. Dispensary 5. Sick room 6. Toilet and Bathroom facilities First Floor: 1. 20 Rooms - 3 Seater (60) 2. Common Room 3. Toilet and Bathroom facilities Typical Floor Plan(2nd Floor to 6th Floor) : 1. 25 Rooms - 3 Seater(75) 3. Toilet and Bathroom facilities |  |
|----|---------------------------|----------------------------------------------------------------------------------------------------------------------------------------------------------------------------------------------------------------------------------------------------------------------------------------------------------------------------------------------------------|--|
| 10 | Capacity                  | Womens's Hostel-455 person                                                                                                                                                                                                                                                                                                                               |  |
| 11 | Additional Amentities     | Lift - 3 Nos<br>Ramp arrangements                                                                                                                                                                                                                                                                                                                        |  |

## CONSTRUCTION OF NEW HOSTEL