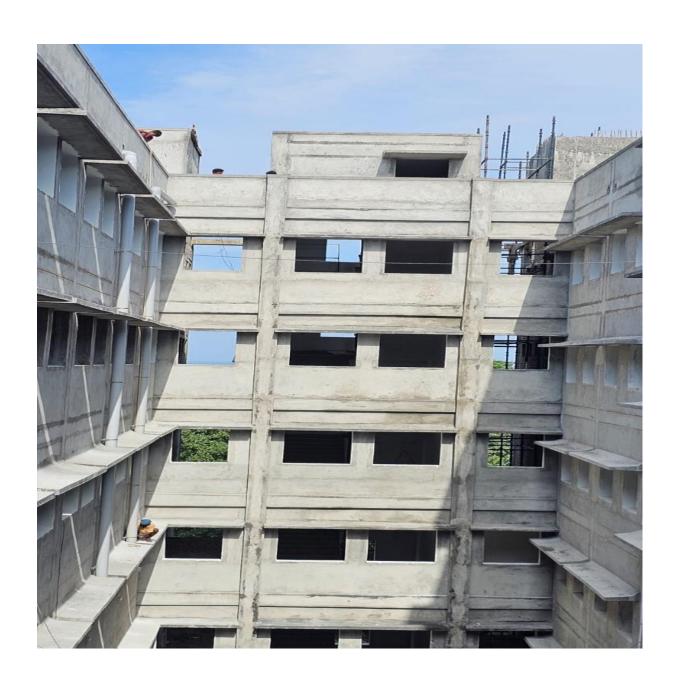

## QUEEN MARY'S COLLEGE (AUTONOMOUS) HOSTEL

| S1.No | Details                             |                                                                 | on of Women's Hostel at<br>ry's College at Chennai. |
|-------|-------------------------------------|-----------------------------------------------------------------|-----------------------------------------------------|
| 1     | Administrative Sanction             | G.O.No: 175, Higher Education Department (D1), Dated.17.03.2023 |                                                     |
| 2     | Estimate Amount                     | Rs.4200.00 Lakhs                                                |                                                     |
| 3     | Agreement No & Value                | Agt.No.175 CE/2022-2023<br>Rs39,74,64,565/-                     |                                                     |
| 4     | Name of Contractor                  | M/s. Blue Leaf Projects Pvt.Ltd., Erode.                        |                                                     |
| 5     | Period of Contract                  | 18 Months                                                       |                                                     |
| 6     | Date of commencement of work        | 12.05.2023                                                      |                                                     |
| 7     | Probable Date of completion of work | 15.02.2025                                                      |                                                     |
| 8     | Plinth Area details                 | Floor                                                           | Hostel Building<br>In sq.m.                         |
|       |                                     | Ground Floor                                                    | 1515.50                                             |
|       |                                     | First Floor                                                     | 1456.00                                             |
|       |                                     | Second Floor                                                    | 1456.00                                             |
|       |                                     | Third Floor                                                     | 1456.00                                             |
|       |                                     | Fourth Floor                                                    | 1456.00                                             |
|       |                                     | Fifth Floor                                                     | 1456.00                                             |
|       |                                     | Sixth Floor                                                     | 1456.00                                             |
|       |                                     | Seventh<br>Floor                                                | 54.60                                               |
|       |                                     | Total -                                                         | 10306.10 sq.m                                       |
|       |                                     |                                                                 | 110893.60 sq.ft                                     |

## CONSTRUCTION OF NEW HOSTEL