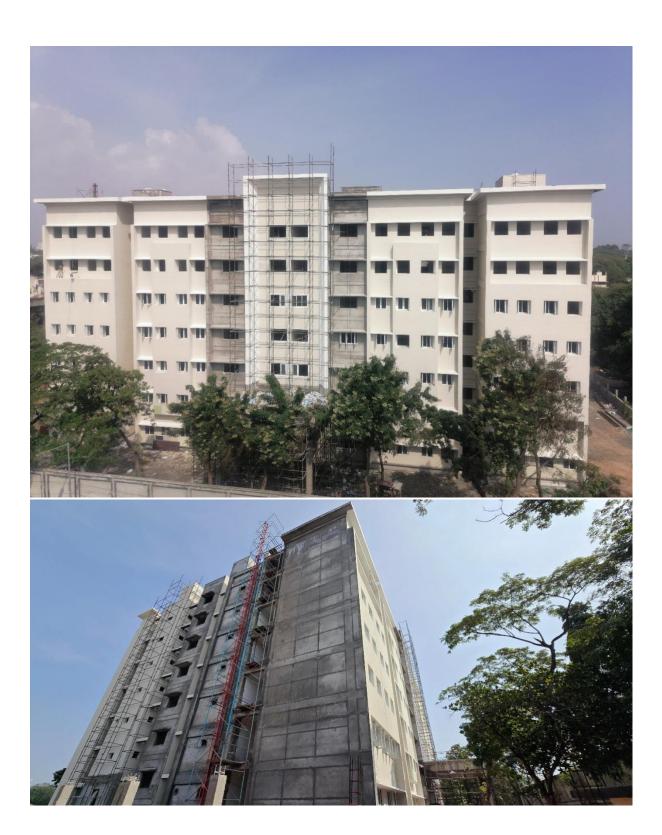

## QUEEN MARY'S COLLEGE (AUTONOMOUS) HOSTEL

| S1.No | Details                             |                                                                 | on of Women's Hostel at<br>ry's College at Chennai. |
|-------|-------------------------------------|-----------------------------------------------------------------|-----------------------------------------------------|
| 1     | Administrative Sanction             | G.O.No: 175, Higher Education Department (D1), Dated.17.03.2023 |                                                     |
| 2     | Estimate Amount                     | Rs.4200.00 Lakhs                                                |                                                     |
| 3     | Agreement No & Value                | Agt.No.175 CE/2022-2023<br>Rs39,74,64,565/-                     |                                                     |
| 4     | Name of Contractor                  | M/s. Blue Leaf Projects Pvt.Ltd., Erode.                        |                                                     |
| 5     | Period of Contract                  | 18 Months                                                       |                                                     |
| 6     | Date of commencement of work        | 12.05.2023                                                      |                                                     |
| 7     | Probable Date of completion of work | 15.02.2025                                                      |                                                     |
| 8     | Plinth Area details                 | Floor                                                           | Hostel Building<br>In sq.m.                         |
|       |                                     | Ground Floor                                                    | 1515.50                                             |
|       |                                     | First Floor                                                     | 1456.00                                             |
|       |                                     | Second Floor                                                    | 1456.00                                             |
|       |                                     | Third Floor                                                     | 1456.00                                             |
|       |                                     | Fourth Floor                                                    | 1456.00                                             |
|       |                                     | Fifth Floor                                                     | 1456.00                                             |
|       |                                     | Sixth Floor                                                     | 1456.00                                             |
|       |                                     | Seventh<br>Floor                                                | 54.60                                               |
|       |                                     | Total -                                                         | 10306.10 sq.m                                       |
|       |                                     |                                                                 | 110893.60 sq.ft                                     |

| 9  | Details of Women's Hostel | Women's Hostel: Ground Floor:  1. 10 Rooms -2 Seater (20) 2. Office room 3. Warden room 4. Dispensary 5. Sick room 6. Toilet and Bathroom facilities First Floor: 1. 20 Rooms - 3 Seater (60) 2. Common Room 3. Toilet and Bathroom facilities Typical Floor Plan(2nd Floor to 6th Floor) : 1. 25 Rooms - 3 Seater(75) 3. Toilet and Bathroom facilities |  |
|----|---------------------------|----------------------------------------------------------------------------------------------------------------------------------------------------------------------------------------------------------------------------------------------------------------------------------------------------------------------------------------------------------|--|
| 10 | Capacity                  | Womens's Hostel-455 person                                                                                                                                                                                                                                                                                                                               |  |
| 11 | Additional Amentities     | Lift - 3 Nos<br>Ramp arrangements                                                                                                                                                                                                                                                                                                                        |  |

## CONSTRUCTION OF NEW HOSTEL