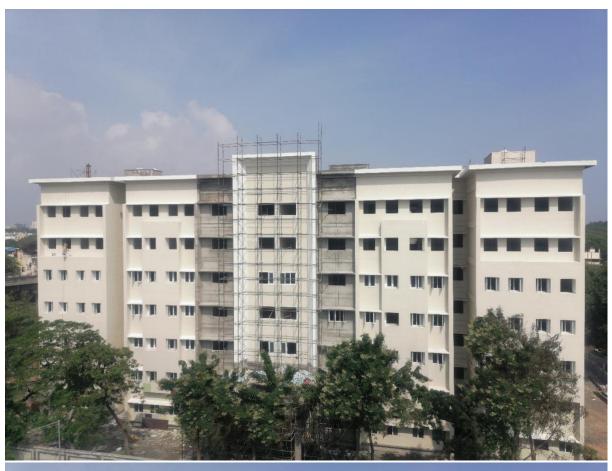

## QUEEN MARY'S COLLEGE (AUTONOMOUS) HOSTEL

| S1.No | Details                             |                                                                 | on of Women's Hostel at<br>ry's College at Chennai. |
|-------|-------------------------------------|-----------------------------------------------------------------|-----------------------------------------------------|
| 1     | Administrative Sanction             | G.O.No: 175, Higher Education Department (D1), Dated.17.03.2023 |                                                     |
| 2     | Estimate Amount                     | Rs.4200.00 Lakhs                                                |                                                     |
| 3     | Agreement No & Value                | Agt.No.175 CE/2022-2023<br>Rs39,74,64,565/-                     |                                                     |
| 4     | Name of Contractor                  | M/s. Blue Leaf Projects Pvt.Ltd., Erode.                        |                                                     |
| 5     | Period of Contract                  | 18 Months                                                       |                                                     |
| 6     | Date of commencement of work        | 12.05.2023                                                      |                                                     |
| 7     | Probable Date of completion of work | 15.02.2025                                                      |                                                     |
| 8     | Plinth Area details                 | Floor                                                           | Hostel Building<br>In sq.m.                         |
|       |                                     | Ground Floor                                                    | 1515.50                                             |
|       |                                     | First Floor                                                     | 1456.00                                             |
|       |                                     | Second Floor                                                    | 1456.00                                             |
|       |                                     | Third Floor                                                     | 1456.00                                             |
|       |                                     | Fourth Floor                                                    | 1456.00                                             |
|       |                                     | Fifth Floor                                                     | 1456.00                                             |
|       |                                     | Sixth Floor                                                     | 1456.00                                             |
|       |                                     | Seventh<br>Floor                                                | 54.60                                               |
|       |                                     | Total -                                                         | 10306.10 sq.m                                       |
|       |                                     |                                                                 | 110893.60 sq.ft                                     |

| 9  | Details of Women's Hostel | Women's Hostel: Ground Floor:  1. 10 Rooms -2 Seater (20) 2. Office room 3. Warden room 4. Dispensary 5. Sick room 6. Toilet and Bathroom facilities First Floor: 1. 20 Rooms - 3 Seater (60) 2. Common Room 3. Toilet and Bathroom facilities Typical Floor Plan(2nd Floor to 6th Floor) : 1. 25 Rooms - 3 Seater(75) 3. Toilet and Bathroom facilities |  |
|----|---------------------------|----------------------------------------------------------------------------------------------------------------------------------------------------------------------------------------------------------------------------------------------------------------------------------------------------------------------------------------------------------|--|
| 10 | Capacity                  | Womens's Hostel-455 person                                                                                                                                                                                                                                                                                                                               |  |
| 11 | Additional Amentities     | Lift - 3 Nos<br>Ramp arrangements                                                                                                                                                                                                                                                                                                                        |  |

## CONSTRUCTION OF NEW HOSTEL