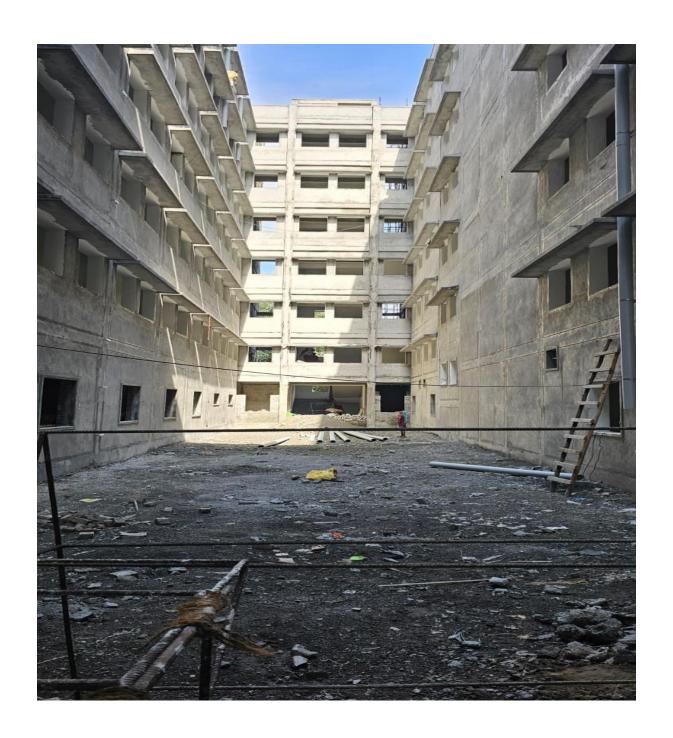

## QUEEN MARY'S COLLEGE (AUTONOMOUS) HOSTEL

| S1.No | Details                             |                                                                 | on of Women's Hostel at<br>ry's College at Chennai. |
|-------|-------------------------------------|-----------------------------------------------------------------|-----------------------------------------------------|
| 1     | Administrative Sanction             | G.O.No: 175, Higher Education Department (D1), Dated.17.03.2023 |                                                     |
| 2     | Estimate Amount                     | Rs.4200.00 Lakhs                                                |                                                     |
| 3     | Agreement No & Value                | Agt.No.175 CE/2022-2023<br>Rs39,74,64,565/-                     |                                                     |
| 4     | Name of Contractor                  | M/s. Blue Leaf Projects Pvt.Ltd., Erode.                        |                                                     |
| 5     | Period of Contract                  | 18 Months                                                       |                                                     |
| 6     | Date of commencement of work        | 12.05.2023                                                      |                                                     |
| 7     | Probable Date of completion of work | 15.02.2025                                                      |                                                     |
| 8     | Plinth Area details                 | Floor                                                           | Hostel Building<br>In sq.m.                         |
|       |                                     | Ground Floor                                                    | 1515.50                                             |
|       |                                     | First Floor                                                     | 1456.00                                             |
|       |                                     | Second Floor                                                    | 1456.00                                             |
|       |                                     | Third Floor                                                     | 1456.00                                             |
|       |                                     | Fourth Floor                                                    | 1456.00                                             |
|       |                                     | Fifth Floor                                                     | 1456.00                                             |
|       |                                     | Sixth Floor                                                     | 1456.00                                             |
|       |                                     | Seventh<br>Floor                                                | 54.60                                               |
|       |                                     | Total -                                                         | 10306.10 sq.m                                       |
|       |                                     |                                                                 | 110893.60 sq.ft                                     |

## CONSTRUCTION OF NEW HOSTEL