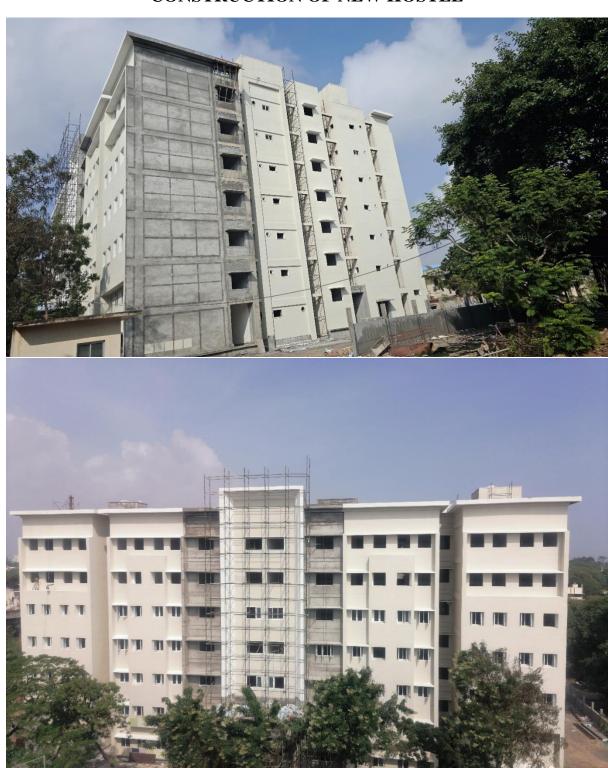

## QUEEN MARY'S COLLEGE (AUTONOMOUS) HOSTEL

| S1.No | Details                             |                                                                 | on of Women's Hostel at<br>ry's College at Chennai. |
|-------|-------------------------------------|-----------------------------------------------------------------|-----------------------------------------------------|
| 1     | Administrative Sanction             | G.O.No: 175, Higher Education Department (D1), Dated.17.03.2023 |                                                     |
| 2     | Estimate Amount                     | Rs.4200.00 Lakhs                                                |                                                     |
| 3     | Agreement No & Value                | Agt.No.175 CE/2022-2023<br>Rs39,74,64,565/-                     |                                                     |
| 4     | Name of Contractor                  | M/s. Blue Leaf Projects Pvt.Ltd., Erode.                        |                                                     |
| 5     | Period of Contract                  | 18 Months                                                       |                                                     |
| 6     | Date of commencement of work        | 12.05.2023                                                      |                                                     |
| 7     | Probable Date of completion of work | 15.02.2025                                                      |                                                     |
| 8     | Plinth Area details                 | Floor                                                           | Hostel Building<br>In sq.m.                         |
|       |                                     | Ground Floor                                                    | 1515.50                                             |
|       |                                     | First Floor                                                     | 1456.00                                             |
|       |                                     | Second Floor                                                    | 1456.00                                             |
|       |                                     | Third Floor                                                     | 1456.00                                             |
|       |                                     | Fourth Floor                                                    | 1456.00                                             |
|       |                                     | Fifth Floor                                                     | 1456.00                                             |
|       |                                     | Sixth Floor                                                     | 1456.00                                             |
|       |                                     | Seventh<br>Floor                                                | 54.60                                               |
|       |                                     | Total -                                                         | 10306.10 sq.m                                       |
|       |                                     |                                                                 | 110893.60 sq.ft                                     |

| 9  | Details of Women's Hostel | Women's Hostel: Ground Floor:  1. 10 Rooms -2 Seater (20) 2. Office room 3. Warden room 4. Dispensary 5. Sick room 6. Toilet and Bathroom facilities First Floor: 1. 20 Rooms - 3 Seater (60) 2. Common Room 3. Toilet and Bathroom facilities Typical Floor Plan(2nd Floor to 6th Floor) : 1. 25 Rooms - 3 Seater(75) 3. Toilet and Bathroom facilities |  |
|----|---------------------------|----------------------------------------------------------------------------------------------------------------------------------------------------------------------------------------------------------------------------------------------------------------------------------------------------------------------------------------------------------|--|
| 10 | Capacity                  | Womens's Hostel-455 person                                                                                                                                                                                                                                                                                                                               |  |
| 11 | Additional Amentities     | Lift - 3 Nos<br>Ramp arrangements                                                                                                                                                                                                                                                                                                                        |  |

## CONSTRUCTION OF NEW HOSTEL